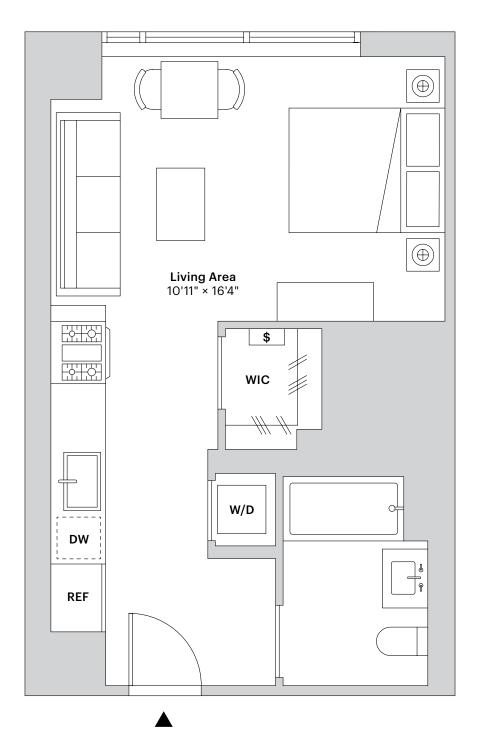

## Floors 9-36 Studio 1 Bathroom



## **SELEVEN**

## **Residence Features**

- Six-inch wide-plank white oak floors
- Solar shades in all major rooms
- In-residence washer and dryer
- Walk-in closet w/ personal safe
- Individually controlled central heating and cooling
- Caesarstone countertop and backsplash
- Stainless steel counter-depth refrigerators with ice makers
- Stainless-steel gas range
- Bosch panelized dishwasher
- Kitchen with under cabinet lighting
- Bathroom custom vanities with Caesarstone countertops
- Bathroom full height custom medicine cabinets
- Full-height mirror and integral medicine lockboxes

## **Amenities**

- 30,000-square-feet of staffed and programmed interior amenities, and over 30,000-square-feet of outdoor amenities spread across four levels
- Outdoor pool surrounded by comfortable lounge